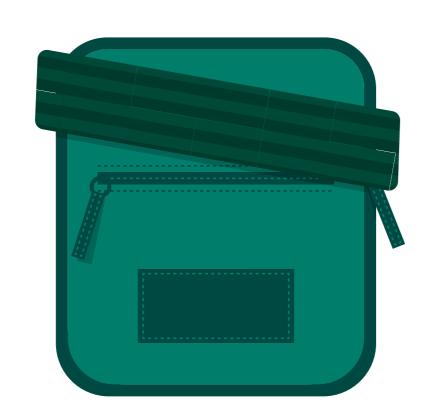

## WHAT CAN'T I BRING INTO THE STADIUM?

SMALL COMPACT CAMERAS

BAG NO BIGGER THAN A5

L.F.C.

RETAIL PURCHASES
IN CLEAR RETAIL
CARRIERBAGS
CRUTCHES

SMALL UMBRELLAS

CLEAR 500ML PLASTIC
BOTTLE CONTAINING CLEAR
LIQUID WITH SEALED TOP