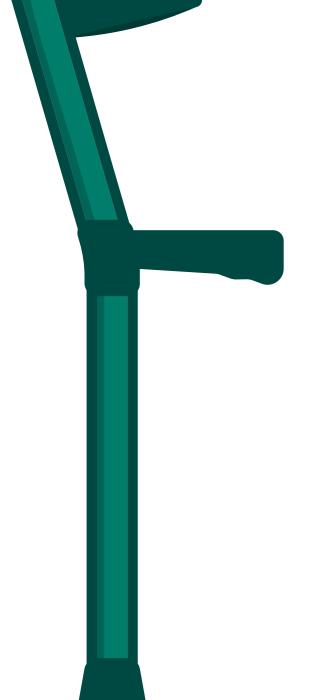

## WHAT CAN'T I BRING INTO THE STADIUM?

SMALL COMPACT CAMERAS

BAG NO BIGGER THAN A5

L.F.C.

RETAIL PURCHASES
IN CLEAR RETAIL
CARRIERBAGS
CRUTCHES

SMALL UMBRELLAS

CLEAR 500ML PLASTIC
BOTTLE CONTAINING CLEAR
LIQUID WITH SEALED TOP