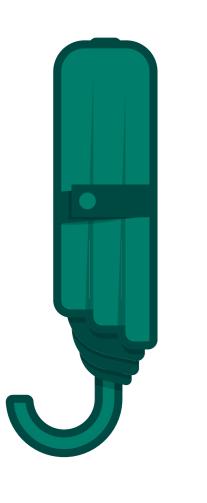

## WHAT CAN'T I BRING INTO THE STADIUM?

SMALL COMPACT CAMERAS

BAG NO BIGGER THAN A5

L.F.C.

RETAIL PURCHASES
IN CLEAR RETAIL
CARRIERBAGS
CRUTCHES

SMALL UMBRELLAS

CLEAR 500ML PLASTIC
BOTTLE CONTAINING CLEAR
LIQUID WITH SEALED TOP