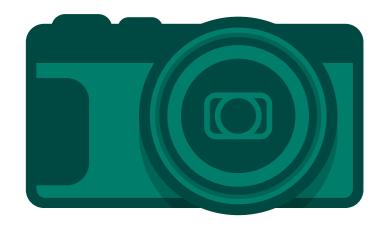

## WHAT CAN'T I BRING INTO THE STADIUM?

SMALL COMPACT CAMERAS

BAG NO BIGGER THAN A5

L.F.C.

RETAIL PURCHASES
IN CLEAR RETAIL
CARRIERBAGS
CRUTCHES

SMALL UMBRELLAS

CLEAR 500ML PLASTIC
BOTTLE CONTAINING CLEAR
LIQUID WITH SEALED TOP